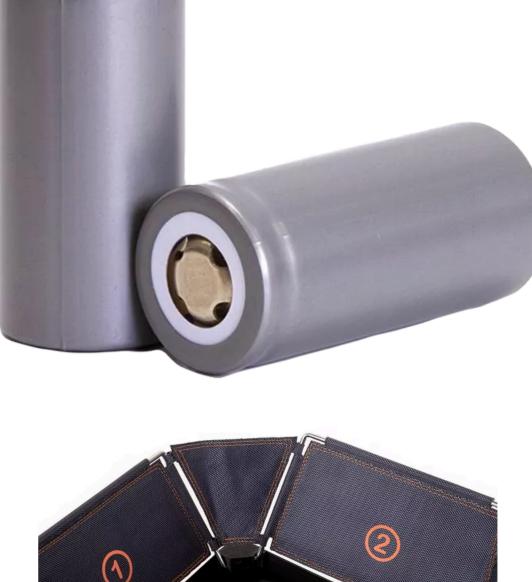

# Technical information

- > 25.6 Volt LiFePO battery (8s 6000 mAh)
- > Average 100 Watt power consumption > 4-6 hours charging time with 220 volt
- AC charger > remote control frequency 433mhz