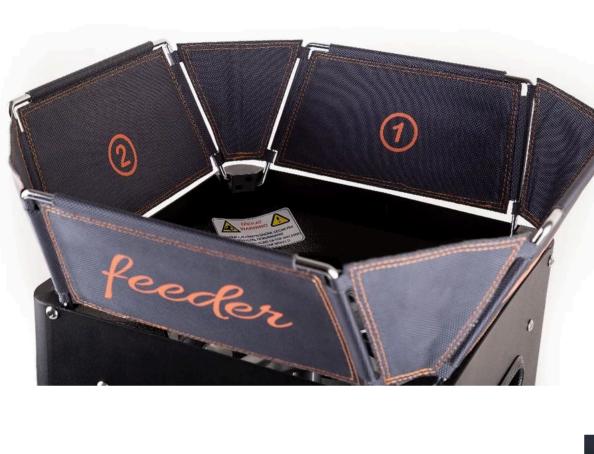

of ball jam

**Exclusive CNC-manufactured** 

throwing wheels are covered

with premium rubber

Intelligent electronic

system that returns in case

> Staneg Feeder Tennis Ball

- > Charger > Remote controller