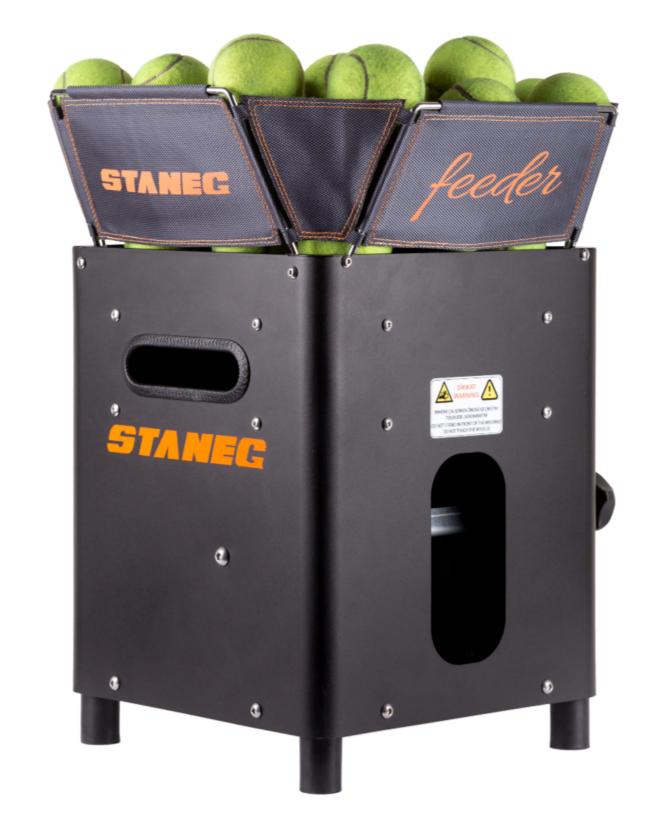

### STANEG FEEDER TENNIS BALL MACHINE

It allows your strokes

to improve in a short time with quick and practical training throughout the day.

Speed **Ball Capacity** Ball Frequency Number of Programs Elevation Adjustment **Elevation Angle** Lob Shot Weight Battery LiFePO Usage Period External Battery AC Adapter compatibility

Dimensions

60 2-10 sec No Manual 10-35 degrees Yes 12 kg Yes 4-5 hours Yes

30-120 km/h

Yes 37x29x32 cm Remote controller Start/Stop, Speed

without losing time with its simple and fast interface > 10 speed options