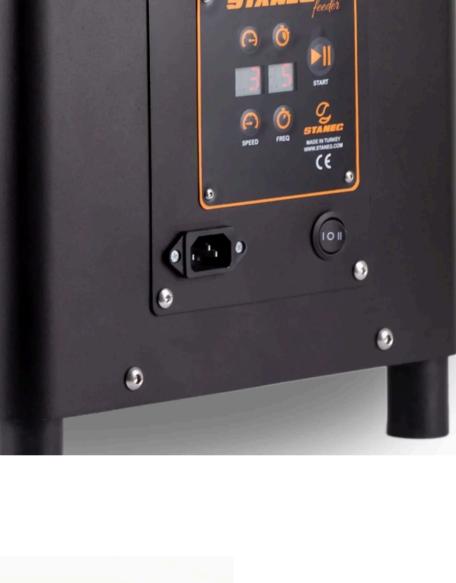

You can start training

- > 2 10 sec ball frequency
- > 10 35 degree elevation
- > Battery indicator

you can start and stop the training or change the speed of ball

With the remote controller,

dimensions

It is very easy to carrying

### > You can use it with an external battery or AC

adapter when the power

- option is in the 2(II) position. The weight of the machine is 11 kg
- > Extra battery option comes with special bags and sockets. Chargers are
- common