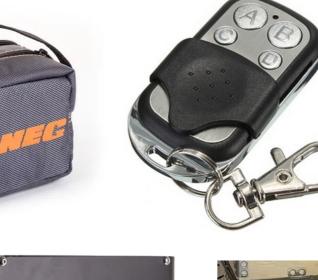

You can start training

- > 2 10 sec ball frequency
- > 10 35 degree elevation
- > Battery indicator

you can start and stop the training or change the speed of ball

With the remote controller,

dimensions

It is very easy to carrying

of ball jam

**Exclusive CNC-manufactured** 

throwing wheels are covered

with premium rubber

Intelligent electronic

system that returns in case

> Staneg Feeder Tennis Ball

- > Charger > Remote controller