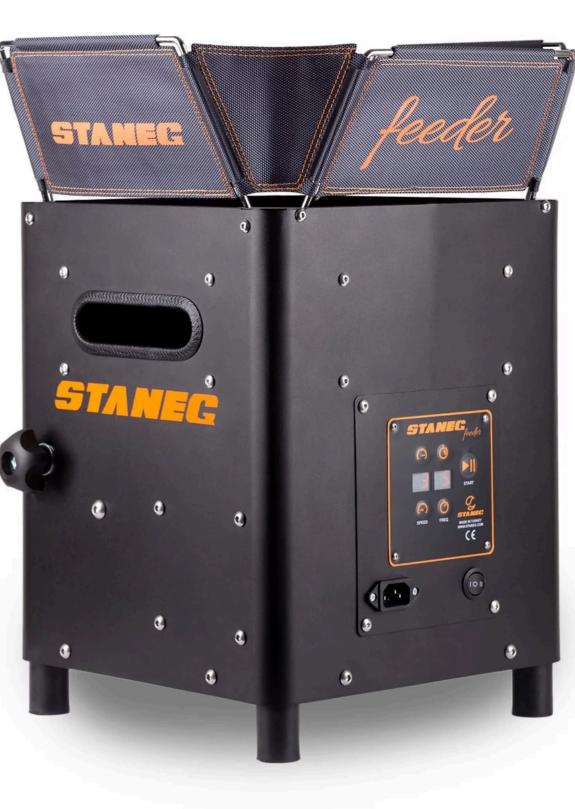

# The battery is built in

Internal battery

- >Total weight is 12 kg
- >Although there is a internal battery, you can use it with
- an extra external battery or AC adapter

9

### > You can use it with an external battery or AC

adapter when the power

- option is in the 2(II) position. The weight of the machine is 11 kg
- > Extra battery option comes with special bags and sockets. Chargers are
- common

Box contents

Machine

- > User Manual > External battery (if
- purchased with option)
- Shipped in a special wooden box