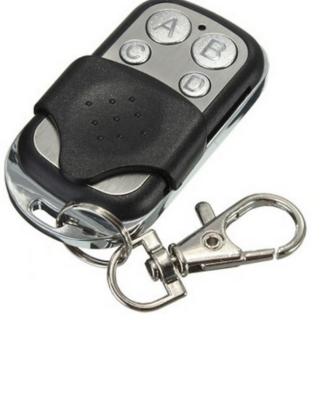

You can start training

- > 2 10 sec ball frequency
- > 10 35 degree elevation
- > Battery indicator

you can start and stop the training or change the speed of ball

With the remote controller,

dimensions

It is very easy to carrying

# Technical information

- > 25.6 Volt LiFePO battery (8s 6000 mAh)
- > Average 100 Watt power consumption > 4-6 hours charging time with 220 volt
- AC charger > remote control frequency 433mhz