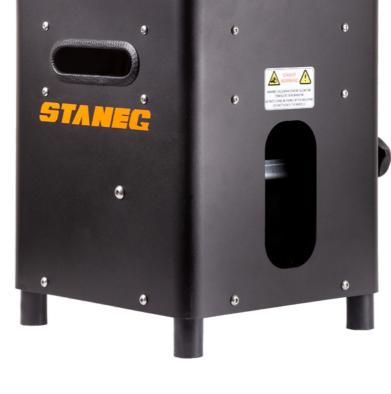

### STANEG FEEDER TENNIS BALL MACHINE

It allows your strokes

to improve in a short time with quick and practical training throughout the day.

Speed **Ball Capacity** Ball Frequency Number of Programs Elevation Adjustment **Elevation Angle** Lob Shot Weight Battery LiFePO Usage Period External Battery AC Adapter compatibility

Dimensions

60 2-10 sec No Manual 10-35 degrees Yes 12 kg Yes 4-5 hours Yes

30-120 km/h

Yes 37x29x32 cm Remote controller Start/Stop, Speed

without losing time with its simple and fast interface > 10 speed options