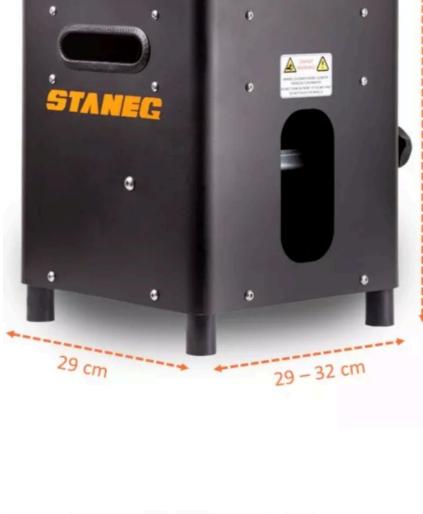

Dimensions

60 2-10 sec No Manual 10-35 degrees Yes 12 kg Yes 4-5 hours Yes

30-120 km/h

Yes 37x29x32 cm Remote controller Start/Stop, Speed

without losing time with its simple and fast interface > 10 speed options

and store with its minimal

37 cm

It is very useful with its