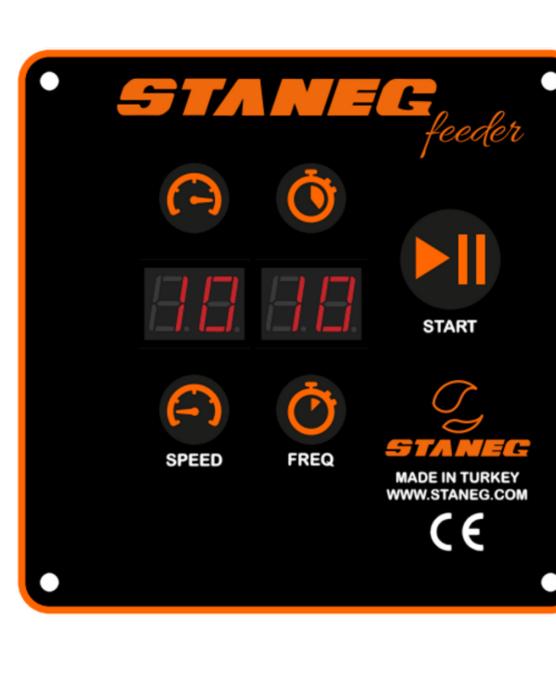

Dimensions

60 2-10 sec No Manual 10-35 degrees Yes 12 kg Yes 4-5 hours Yes

30-120 km/h

Yes 37x29x32 cm Remote controller Start/Stop, Speed

without losing time with its simple and fast interface > 10 speed options

You can start training

- > 2 10 sec ball frequency
- > 10 35 degree elevation
- > Battery indicator

you can start and stop the training or change the speed of ball

With the remote controller,

dimensions

It is very easy to carrying