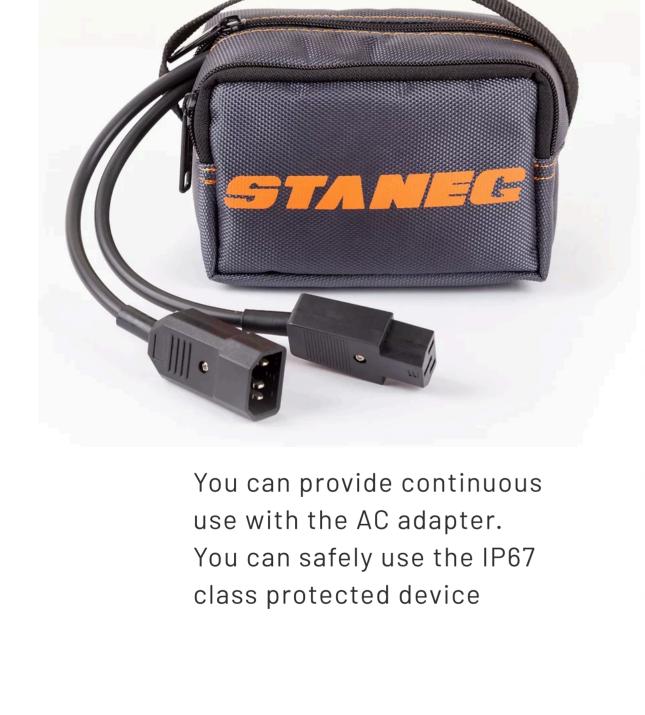

### > You can use it with an external battery or AC

adapter when the power

- option is in the 2(II) position. The weight of the machine is 11 kg
- > Extra battery option comes with special bags and sockets. Chargers are
- common

\*Extra charge

You can order with external

battery. Your machine will

provides ease of charging.

be 1kg lighter. It also

Staneg Feeder is sold with

> High performance > It is safe and fireproof

LiFePO battery