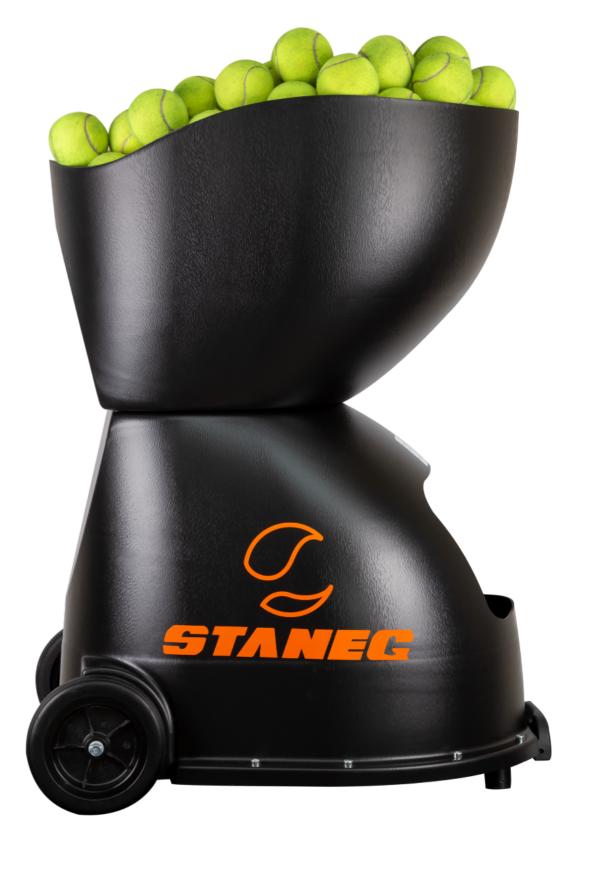

# STANEG PRO TENNIS BALL MACHINE

It contributes to both your game and physical development with training programs

You can do unique trainings in a short time with 9 different programs available With the control panel on the

machine, you can start training without losing speed

Speed **Ball Capacity Ball Frequency** Number of Programs Elevation Adjustment **Elevation Angle** Lob Shot Weight Battery LiFePO Usage Period External Battery AC Adapter Compatibility Dimensions Remote control

30-125km/h 150 2-10 sec 9 Automatic 5-35 degrees Yes 18 kg Yes 3-4 hours Yes Yes 48x50x55 cm All functions

combinations > 9 different programs > 10 speed options

With Staneg Pro you can

train in many different