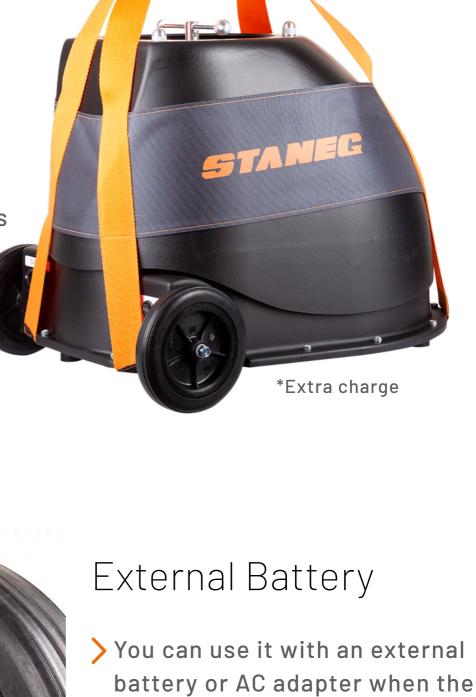

### Although it is a internal battery, you can also use it

>Total weight is 18 kg

with an extra external battery

or AC adapter.

# position. > The weight of the machine is 17

kg

provides ease of charging.

power option is in the 2(II)

with special bags and sockets. Chargers are common.

> Extra battery option comes

\*Extra charge

More than 2000 charge-discharge