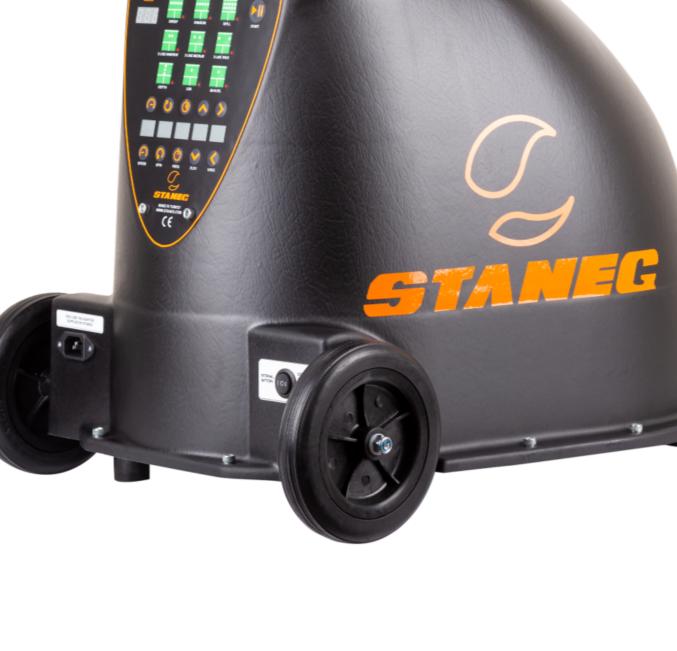

#### > Easily detects from anywhere on the tennis court

the control panel

> It has a long battery life

> Contains all the functions in

## terrains with wide wheels > Carry it like a bag with

Easy Carrying

long pull handle

> Drag across multiple

> Pull easily owing to the

the carrying device

### Although it is a internal battery, you can also use it

>Total weight is 18 kg

with an extra external battery

or AC adapter.