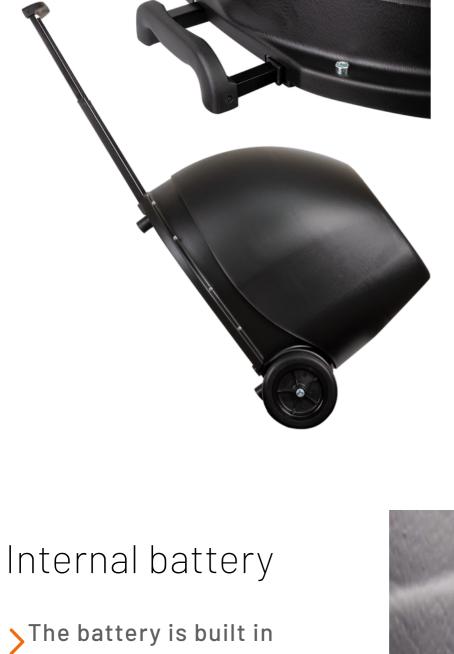

## terrains with wide wheels > Carry it like a bag with

Easy Carrying

long pull handle

> Drag across multiple

> Pull easily owing to the

the carrying device

### Although it is a internal battery, you can also use it

>Total weight is 18 kg

with an extra external battery

or AC adapter.