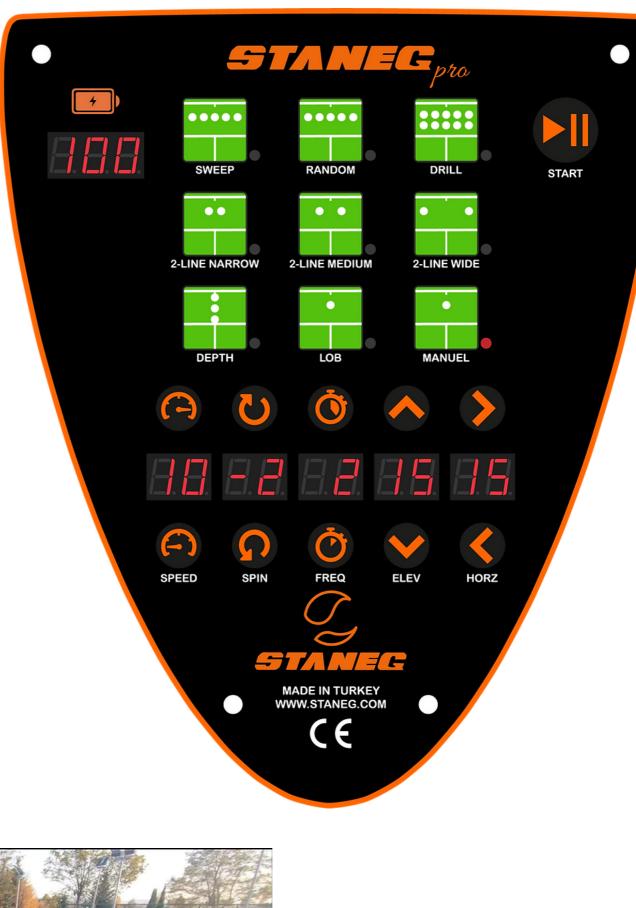

machine, you can start training without losing speed

Speed **Ball Capacity Ball Frequency** Number of Programs Elevation Adjustment **Elevation Angle** Lob Shot Weight Battery LiFePO Usage Period External Battery AC Adapter Compatibility Dimensions Remote control

30-125km/h 150 2-10 sec 9 Automatic 5-35 degrees Yes 18 kg Yes 3-4 hours Yes Yes 48x50x55 cm All functions

combinations > 9 different programs > 10 speed options

With Staneg Pro you can

train in many different

- $\rightarrow$  +2 and -2 spin options
- > 2 10 sec ball frequency
- > Battery indicator

> 5 - 35 degree elevation

tactical exercises with 9 different programs In addition to your strokes, it accelerates your cardiological development. Click for detailed information about the trainings.