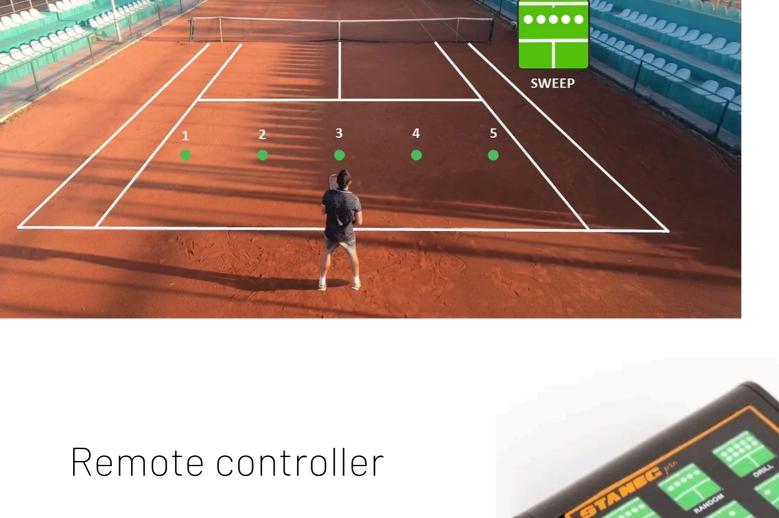

# STANEG PRO TENNIS BALL MACHINE

It contributes to both your game and physical development with training programs

You can do unique trainings in a short time with 9 different programs available With the control panel on the

machine, you can start training without losing speed

Speed **Ball Capacity Ball Frequency** Number of Programs Elevation Adjustment **Elevation Angle** Lob Shot Weight Battery LiFePO Usage Period External Battery AC Adapter Compatibility Dimensions Remote control

30-125km/h 150 2-10 sec 9 Automatic 5-35 degrees Yes 18 kg Yes 3-4 hours Yes Yes 48x50x55 cm All functions

combinations > 9 different programs > 10 speed options

With Staneg Pro you can

train in many different

- $\rightarrow$  +2 and -2 spin options
- > 2 10 sec ball frequency
- > Battery indicator

> 5 - 35 degree elevation

tactical exercises with 9 different programs In addition to your strokes, it accelerates your cardiological development. Click for detailed information about the trainings.

You can do training and